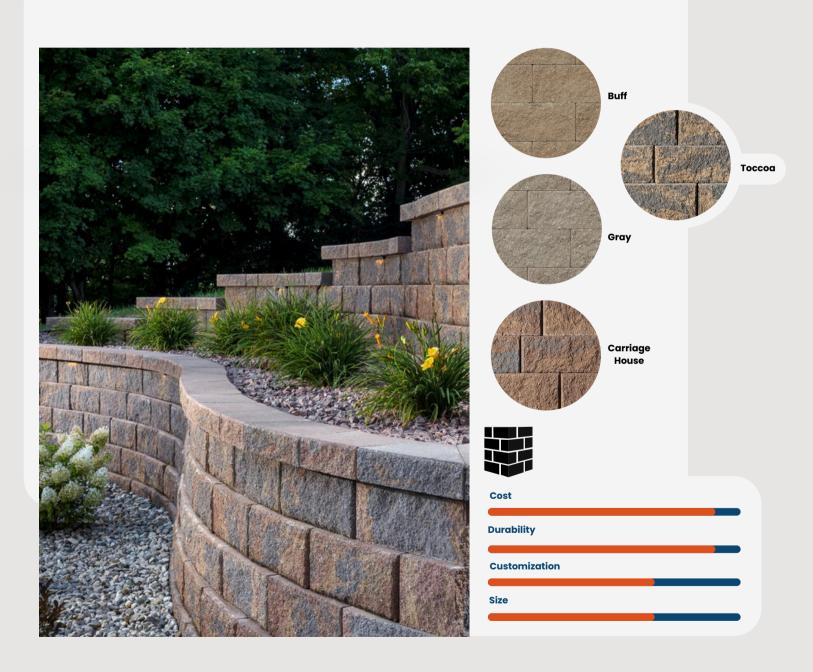

etaining Walls that promise longevity and value for your home!





With various wall options, GP is the one-stop shop for your Retaining Wall needs. From beautifully timeless Natural Stone Walls to incredibly sturdy block walls, our expert crew will ensure your home gets the care it deserves!

Fully Licensed and Insured, GP will ensure the longevity of your wall and safety of your home for years and years to come!



"Our deteriorated railroad tie retaining wall was replaced by GP Hardscape. The guys worked very hard, were courteous, and meticulous. We are so pleased with our new wall. They did a wonderful job of cleaning up after the work was done."



**Debra Maxwell - Google Review** 





# REGAL STONE

PRO

A KEYSTONE PRODUCT













#### CAMBRIDGE COBBLE A BELGARD PRODUCT











## STONEGATE WALL A TREMRON PRODUCT TREMRON







#### **Artificial Turf**

Enjoy the beauty and benefits of a green garden year-round. Without having to worry about any maintenance such as mowing, weeding, or watering, you'll find yourself enjoying more time outside all year long.



#### Pressure Wash & Sealer

Clean up years worth of build up or protect your patio from mold and debree build up with a sealer.

GP has got you covered when it comes to making your driveway, patio, or deck look brand new.

### Hauling

With our Commercial experience, GP Hardscape is qualified and equipped to tackle any sort of hauling project. Be them big or small, we can take care of it all!



"Our deteriorated railroad tie retaining wall was replaced by GP Hardscape. The guys worked very hard, were