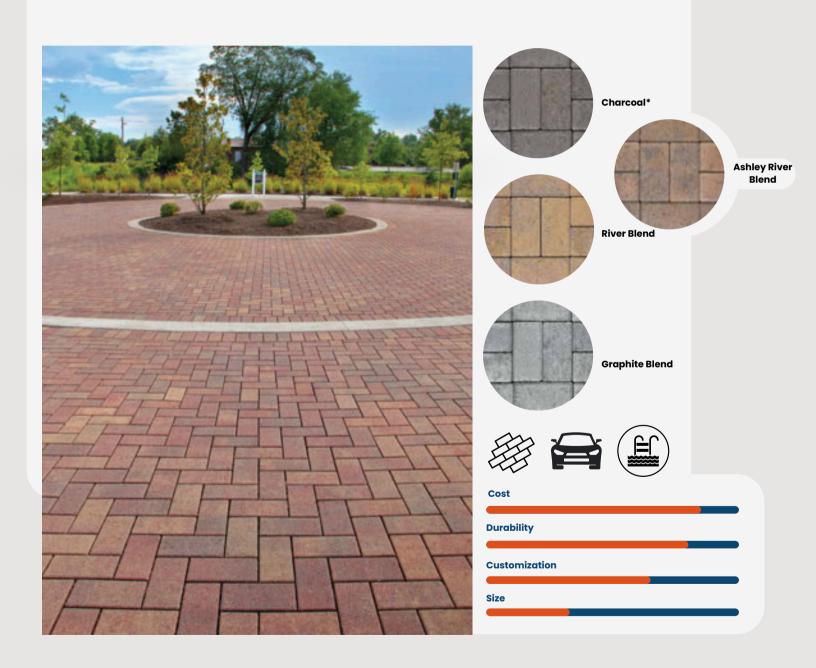

#### HOLLAND STONE A KEYSTONE PRODUCT EYSTONE\*

**Available in Single Size or Combo** Single Size: 6x9

Combo: 2.75"x 5.5" | 5.5"x 5.5" | 5.5"x 8.25"

\* Charcoal is only available as a single size item. For any combo projects, any of the blend options are recommended.

**Ashley River** Blend

**River Blend** 

**Graphite Blend** 

Cost

Durability

Customization

Size