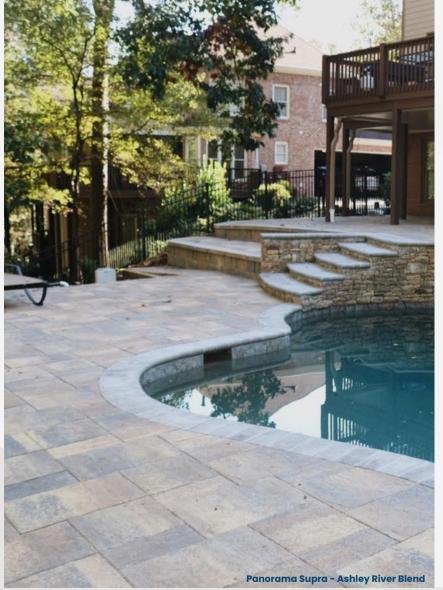

## PANORAMA DEMI/SUPRA

A KEYSTONE PRODUCT

Available in Demi and Supra Sizes. Demi: 4x8 | 8x8 | 8x12 Supra: 8x16 | 16x16 | 16x24

\*Due to its size, Panorama Supra is only recommended for pool/patio decks. For driveways, it is recommended to use the Panorama Demi.