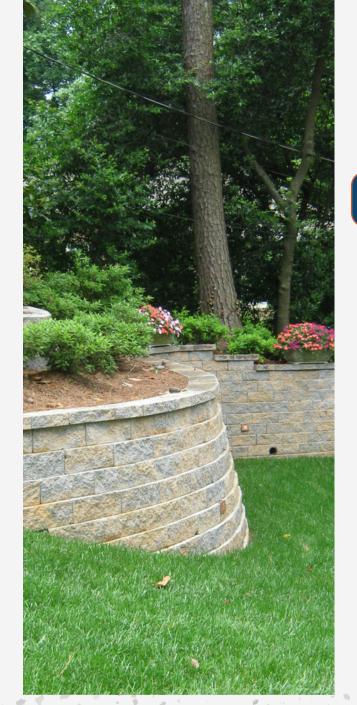

#### Retaining Walls

Be it load-bearing or decorative, GP offers a selection of Retaining Walls that promise longevity and value for your home!

With various wall options, GP is the one-stop shop for your Retaining Wall needs. From beautifully timeless Natural Stone Walls to incredibly sturdy block walls, our expert crew will ensure your home gets the care it deserves!

Fully Licensed and Insured, GP will ensure the longevity of your wall and safety of your home for years and years to come!

"Our deteriorated railroad tie retaining wall was replaced by GP Hardscape. The guys worked very hard, were courteous, and meticulous. We are so pleased with our new wall. They did a wonderful job of cleaning up after the work was done."