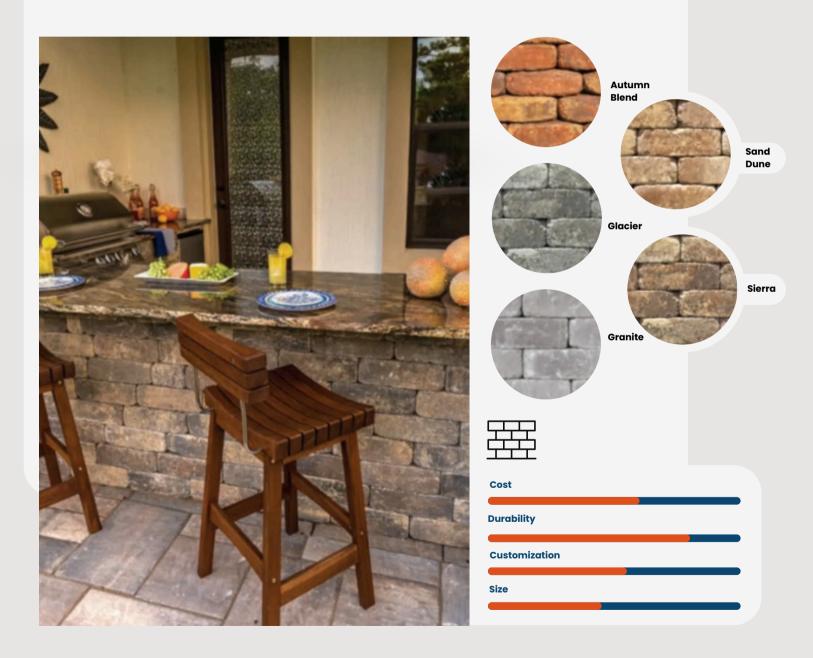

ning Walls that promise longevity and value for your home!





With various wall options, GP is the one-stop shop for your Retaining Wall needs. From beautifully timeless Natural Stone Walls to incredibly sturdy block walls, our expert crew will ensure your home gets the care it deserves!

Fully Licensed and Insured, GP will ensure the longevity of your wall and safety of your home for years and years to come!



"Our deteriorated railroad tie retaining wall was replaced by GP Hardscape. The guys worked very hard, were courteous, and meticulous. We are so pleased with our new wall. They did a wonderful job of cleaning up after the work was done."



**Debra Maxwell - Google Review** 





# REGAL STONE

PRO

A KEYSTONE PRODUCT













#### CAMBRIDGE COBBLE A BELGARD PRODUCT











## STONEGATE WALL A TREMRON PRODUCT TREMRON







#### **Artificial Turf**

Enjoy the beauty and benefits of a green garden year-round. Without having to worry about any maintenance such as mowing, weeding, or watering, you'll find yourself enjoying more time outside all year long.



#### Pressure Wash & Sealer

Clean up years worth of build up or protect your patio from mold and debree build up with a sealer.

GP has got you covered when it comes to making your driveway, patio, or deck look brand new.

### Hauling

With our Commercial experience, GP Hardscape is qualified and equipped to tackle any sort of hauling project. Be them big or small, we can take care of it all!



"Our deteriorated railroad tie retaining wall was replaced by GP Hardscape. The guys worked very hard, were cou