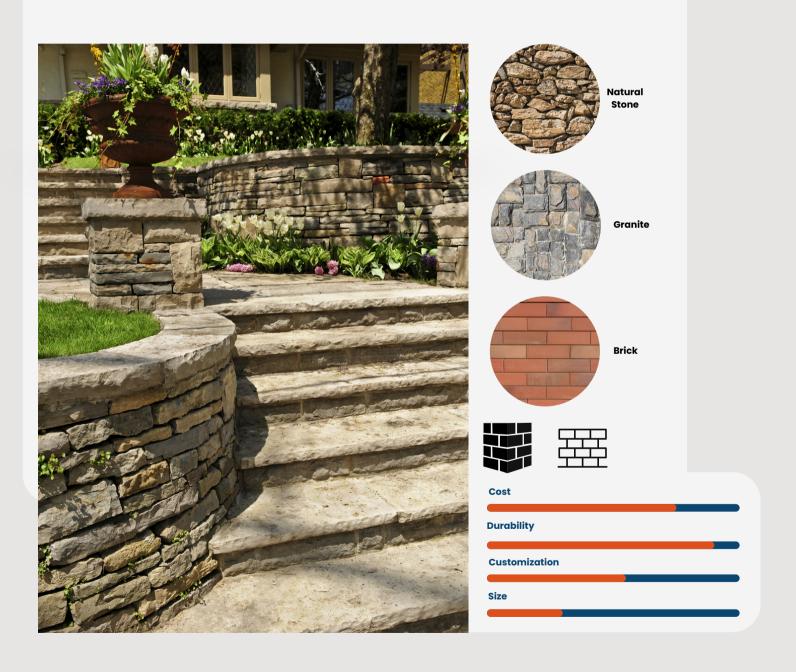

#### Retaining Walls

Be it load-bearing or decorative, GP offers a selection of Retaining Walls that promise longevity and value for your home!

With various wall options, GP is the one-stop shop for your Retaining Wall needs. From beautifully timeless Natural Stone Walls to incredibly sturdy block walls, our expert crew will ensure your home gets the care it deserves!

Fully Licensed and Insured, GP will ensure the longevity of your wall and safety of your home for years and years to come!

"Our deteriorated railroad tie retaining wall was replaced by GP Hardscape. The guys worked very hard, were courteous, and meticulous. We are so pleased with our new wall. They did a wonderful job of cleaning up after the work was done."

# REGAL STONE

PRO

A KEYSTONE PRODUCT