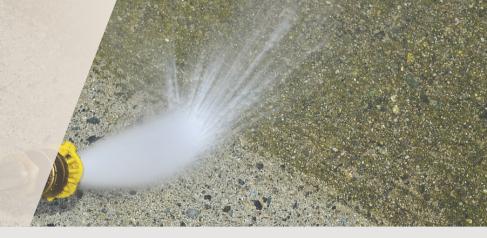

#### Pressure Wash & Sealer

Clean up years worth of build up or protect your patio from mold and debree build up with a sealer.

GP has got you covered when it comes to making your driveway, patio, or deck look brand new.

#### PRESSURE WASH & SEALER

Wash away the grime or seal your new patio to ensure the longevity of your pavers. GP's Pressure Wash and Sealer department is ready to tackle any project, big or small!