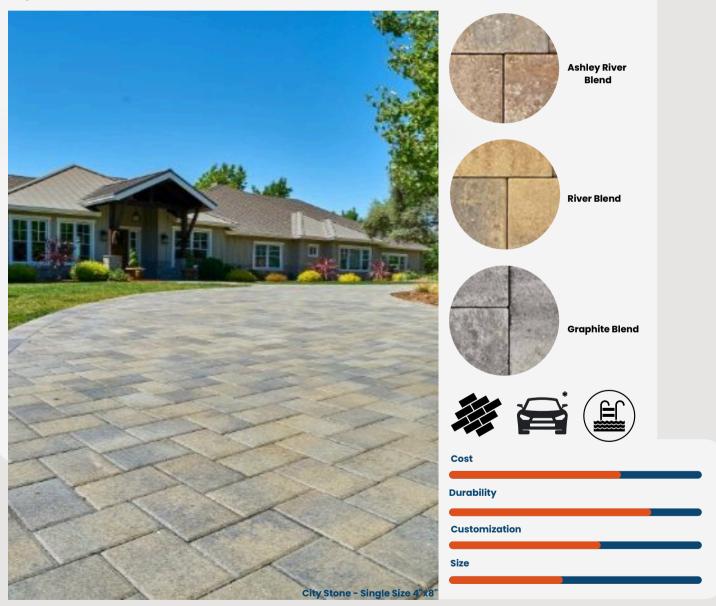

**Ashley River** Blend

**River Blend** 

**Graphite Blend** 

Cost

Durability

Customization

Size

#### CITY STONE DEMI/SUPRA

A KEYSTONE PRODUCT

Available in Demi, Supra, and single size (4"x8"). Demi: 4"x8" | 8"x8" | 8"x12"

Supra: 8"x16" | 16"x16" | 16"x24"

\*Due to its size, Panorama Supra is only recommended for pool/patio decks. For driveways, it is recommended to use the Panorama Demi.