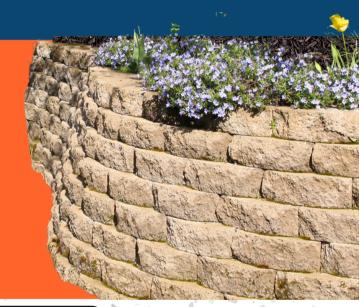

#### HOLLAND STONE A KEYSTONE PRODUCT EYSTONE\*

**Available in Single Size or Combo** Single Size: 6x9

Combo: 2.75"x 5.5" | 5.5"x 5.5" | 5.5"x 8.25"

\* Charcoal is only available as a single size item. For any combo projects, any of the blend options are recommended.