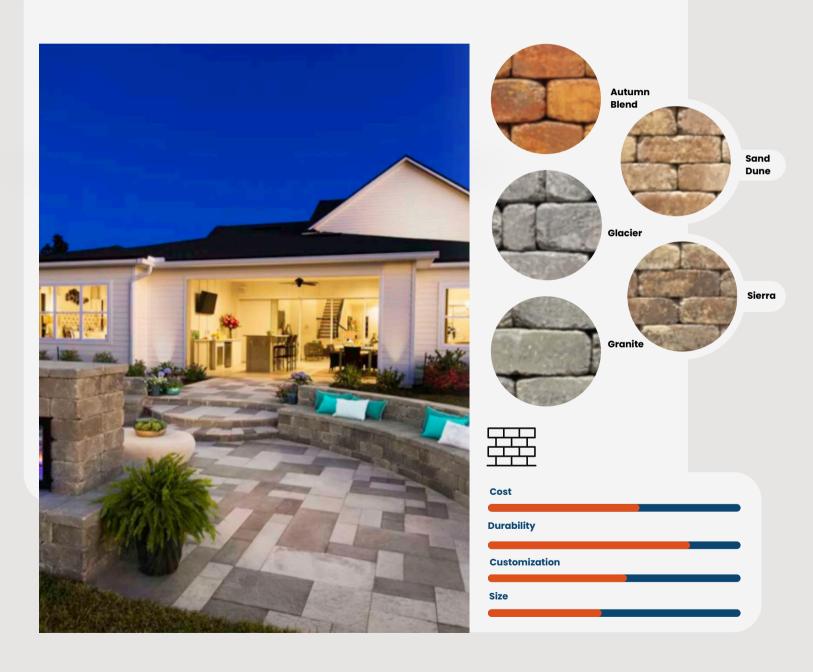

your home!





With various wall options, GP is the one-stop shop for your Retaining Wall needs. From beautifully timeless Natural Stone Walls to incredibly sturdy block walls, our expert crew will ensure your home gets the care it deserves!

Fully Licensed and Insured, GP will ensure the longevity of your wall and safety of your home for years and years to come!



"Our deteriorated railroad tie retaining wall was replaced by GP Hardscape. The guys worked very hard, were courteous, and meticulous. We are so pleased with our new wall. They did a wonderful job of cleaning up after the work was done."



**Debra Maxwell - Google Review** 





# REGAL STONE

PRO

A KEYSTONE PRODUCT













#### CAMBRIDGE COBBLE A BELGARD PRODUCT











## STONEGATE WALL A TREMRON PRODUCT TREMRON







#### **Artificial Turf**

Enjoy the beauty and benefits of a green garden year-round. Without having to worry about any maintenance such as mowing, weeding, or watering, you'll find yourself enjoying more time outside all year long.



#### Pressure Wash & Sealer

Clean up years worth of build up or protect your patio from mold and debree build up with a sealer.

GP has got you covered when it comes to making your driveway, patio, or deck look brand new.

### Hauling

With our Commercial experience, GP Hardscape is qualified and equipped to tackle any sort of hauling project. Be them big or small, we can take care of it all!



"Our deteriorated railroad tie retaining wall was replaced by GP Hardscape. The guys worked very hard, were courteous, and meticulous. We are so pleased with