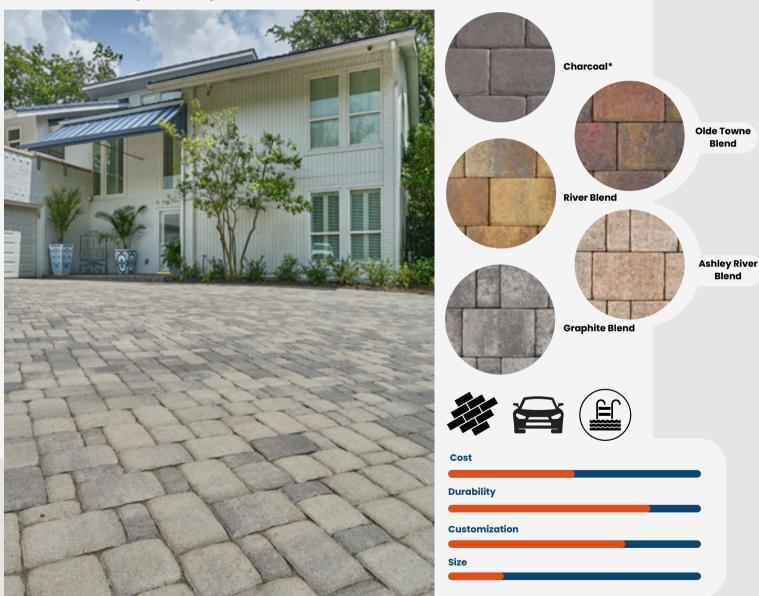

#### HOLLAND STONE A KEYSTONE PRODUCT EYSTONE\*

**Available in Single Size or Combo** Single Size: 6x9

Combo: 2.75"x 5.5" | 5.5"x 5.5" | 5.5"x 8.25"

\* Charcoal is only available as a single size item. For any combo projects, any of the blend options are recommended.

## PANORAMA DEMI/SUPRA

A KEYSTONE PRODUCT

Available in Demi and Supra Sizes. Demi: 4x8 | 8x8 | 8x12 Supra: 8x16 | 16x16 | 16x24

\*Due to its size, Panorama Supra is only recommended for pool/patio decks. For driveways, it is recommended to use the Panorama Demi.

**Ashley River** Blend

**River Blend** 

**Graphite Blend** 

Cost

Durability

Customization

Size

#### CITY STONE DEMI/SUPRA

A KEYSTONE PRODUCT

Available in Demi, Supra, and single size (4"x8"). Demi: 4"x8" | 8"x8" | 8"x12"

Supra: 8"x16" | 16"x16" | 16"x24"

\*Due to its size, Panorama Supra is only recommended for pool/patio decks. For driveways, it is recommended to use the Panorama Demi.

#### The GP Scale

**Cost: Cost of Pavers** 

¢¢

¢¢¢

\$\$\$\$

Durability: Strength of paver, normally due to size

 $\Theta\Theta$ 

Customization: Amount of color and piece options

( (\$\displays)

කිකි

수 수

(学学学)

Size: Size or Size Variation of Pavers

量量

**3**4