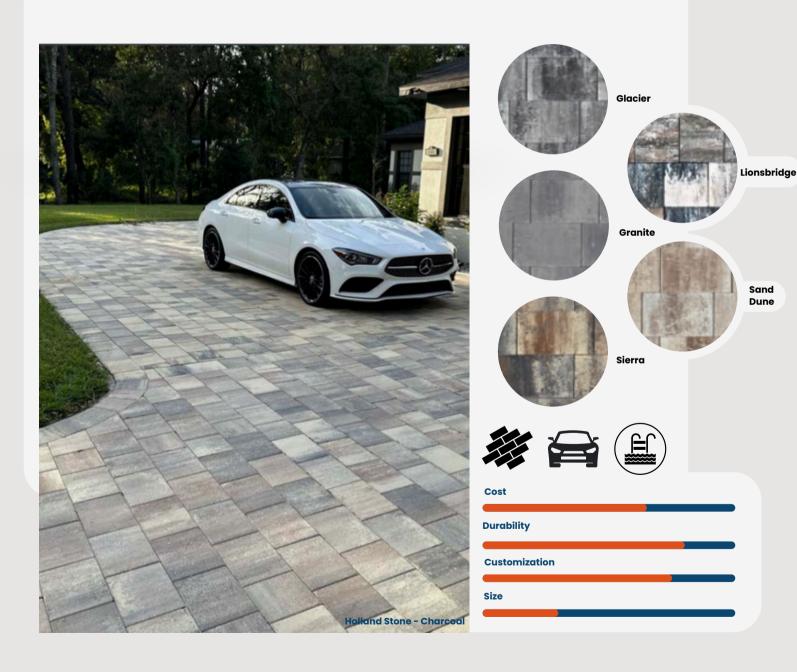

#### HOLLAND STONE A KEYSTONE PRODUCT EYSTONE\*

**Available in Single Size or Combo** Single Size: 6x9

Combo: 2.75"x 5.5" | 5.5"x 5.5" | 5.5"x 8.25"

\* Charcoal is only available as a single size item. For any combo projects, any of the blend options are recommended.

**Ashley River** Blend

**River Blend** 

**Graphite Blend** 

Cost

Durability

Customization

Size