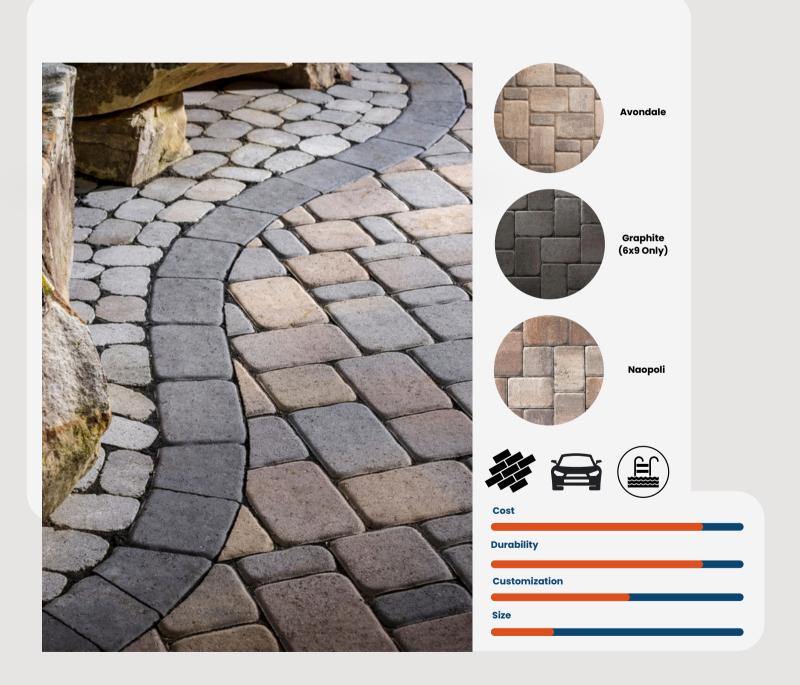

#### HOLLAND STONE A KEYSTONE PRODUCT EYSTONE\*

**Available in Single Size or Combo** Single Size: 6x9

Combo: 2.75"x 5.5" | 5.5"x 5.5" | 5.5"x 8.25"

\* Charcoal is only available as a single size item. For any combo projects, any of the blend options are recommended.