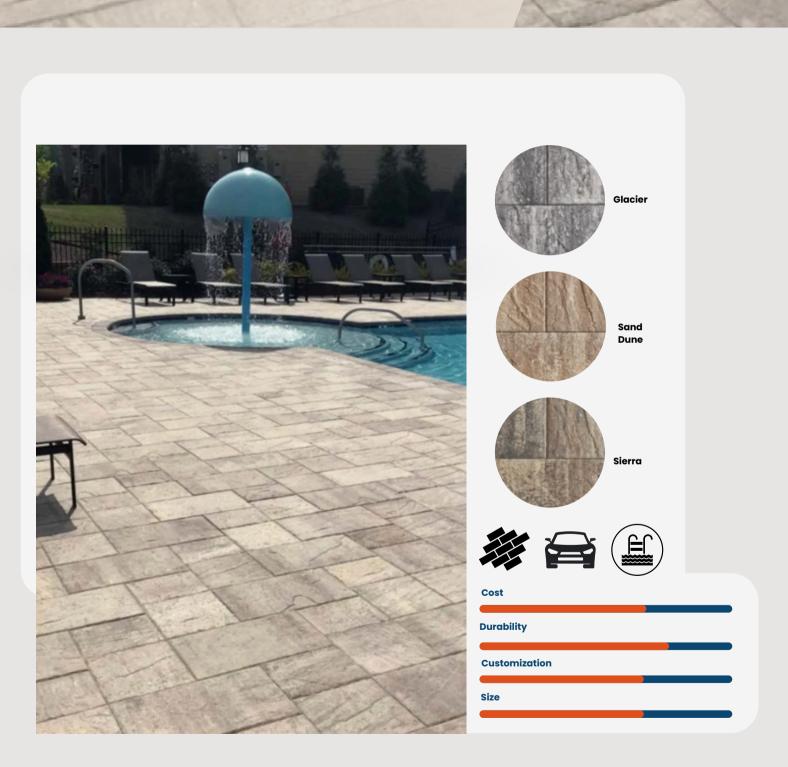

## PANORAMA DEMI/SUPRA

A KEYSTONE PRODUCT

Available in Demi and Supra Sizes. Demi: 4x8 | 8x8 | 8x12 Supra: 8x16 | 16x16 | 16x24

\*Due to its size, Panorama Supra is only recommended for pool/patio decks. For driveways, it is recommended to use the Panorama Demi.

#### CITY STONE DEMI/SUPRA

A KEYSTONE PRODUCT

Available in Demi, Supra, and single size (4"x8"). Demi: 4"x8" | 8"x8" | 8"x12"

Supra: 8"x16" | 16"x16" | 16"x24"

\*Due to its size, Panorama Supra is only recommended for pool/patio decks. For driveways, it is recommended to use the Panorama Demi.