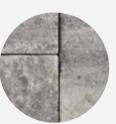

#### CITY STONE DEMI/SUPRA

A KEYSTONE PRODUCT

Available in Demi, Supra, and single size (4"x8"). Demi: 4"x8" | 8"x8" | 8"x12"

Supra: 8"x16" | 16"x16" | 16"x24"

\*Due to its size, Panorama Supra is only recommended for pool/patio decks. For driveways, it is recommended to use the Panorama Demi.