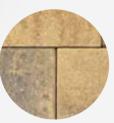

#### CITY STONE DEMI/SUPRA

A KEYSTONE PRODUCT

Available in Demi, Supra, and single size (4"x8"). Demi: 4"x8" | 8"x8" | 8"x12"

Supra: 8"x16" | 16"x16" | 16"x24"

\*Due to its size, Panorama Supra is only recommended for pool/patio decks. For driveways, it is recommended to use the Panorama Demi.