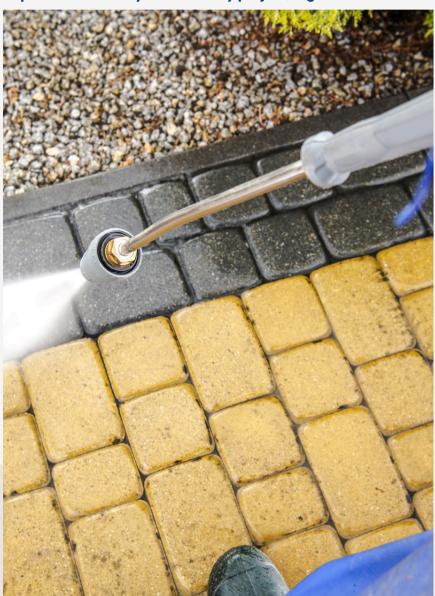

#### Pressure Wash & Sealer

Clean up years worth of build up or protect your patio from mold and debree build up with a sealer.

GP has got you covered when it comes to making your driveway, patio, or deck look brand new.

#### PRESSURE WASH & SEALER

Wash away the grime or seal your new patio to ensure the longevity of your pavers. GP's Pressure Wash and Sealer department is ready to tackle any project, big or small!