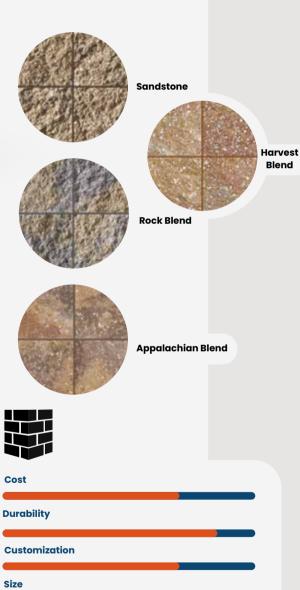

#### The GP Scale

**Cost: Cost of Pavers** 

¢¢

¢¢¢

\$\$\$\$

Durability: Strength of paver, normally due to size

 $\Theta\Theta$ 

Customization: Amount of color and piece options

( (\$\displays)

කිකි

수 수

(学学学)

Size: Size or Size Variation of Pavers

量量

**3**4

**Ashley River** Blend

**River Blend** 

**Graphite Blend** 

Cost

Durability

Customization

Size