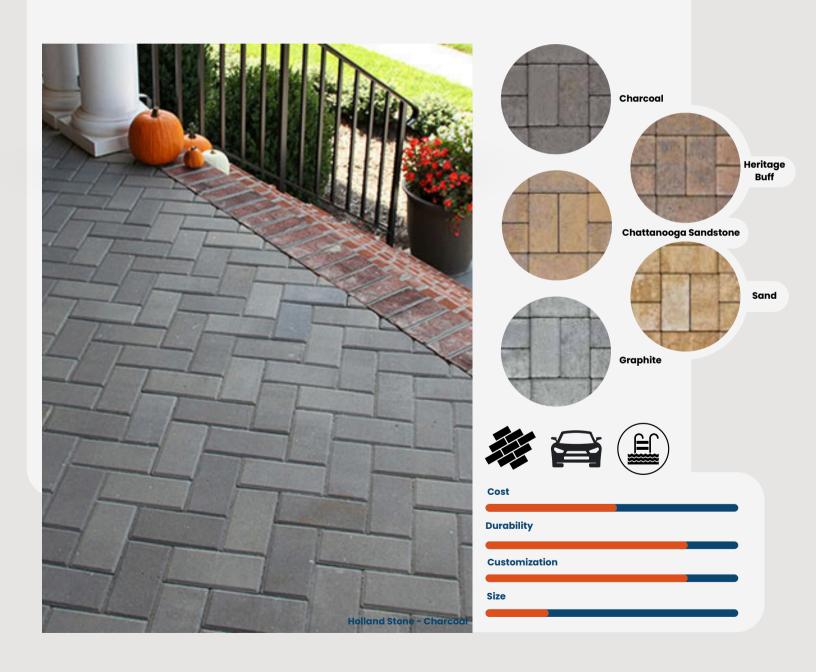

#### HOLLAND STONE A KEYSTONE PRODUCT EYSTONE\*

**Available in Single Size or Combo** Single Size: 6x9

Combo: 2.75"x 5.5" | 5.5"x 5.5" | 5.5"x 8.25"

\* Charcoal is only available as a single size item. For any combo projects, any of the blend options are recommended.