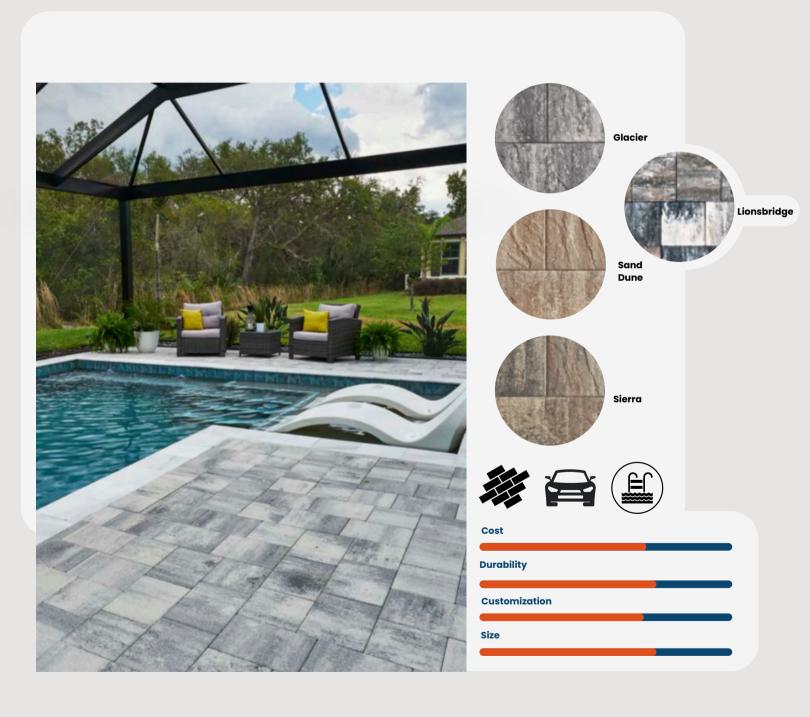

## PANORAMA DEMI/SUPRA

A KEYSTONE PRODUCT

Available in Demi and Supra Sizes. Demi: 4x8 | 8x8 | 8x12 Supra: 8x16 | 16x16 | 16x24

\*Due to its size, Panorama Supra is only recommended for pool/patio decks. For driveways, it is recommended to use the Panorama Demi.

#### CITY STONE DEMI/SUPRA

A KEYSTONE PRODUCT

Available in Demi, Supra, and single size (4"x8"). Demi: 4"x8" | 8"x8" | 8"x12"

Supra: 8"x16" | 16"x16" | 16"x24"

\*Due to its size, Panorama Supra is only recommended for pool/patio decks. For driveways, it is recommended to use the Panorama Demi.