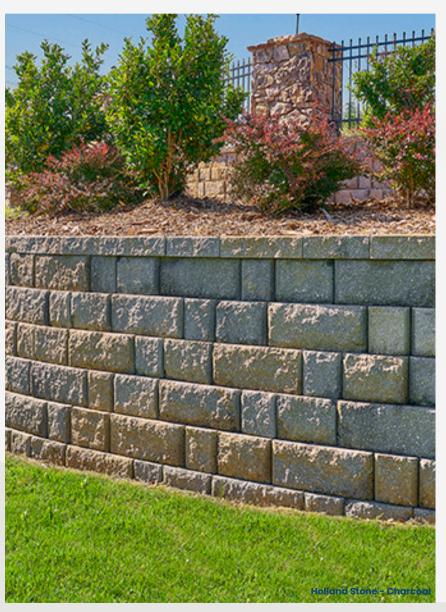

#### Retaining Walls

Be it load-bearing or decorative, GP offers a selection of Retaining Walls that promise longevity and value for your home!

With various wall options, GP is the one-stop shop for your Retaining Wall needs. From beautifully timeless Natural Stone Walls to incredibly sturdy block walls, our expert crew will ensure your home gets the care it deserves!

Fully Licensed and Insured, GP will ensure the longevity of your wall and safety of your home for years and years to come!

"Our deteriorated railroad tie retaining wall was replaced by GP Hardscape. The guys worked very hard, were courteous, and meticulous. We are so pleased with our new wall. They did a wonderful job of cleaning up after the work was done."