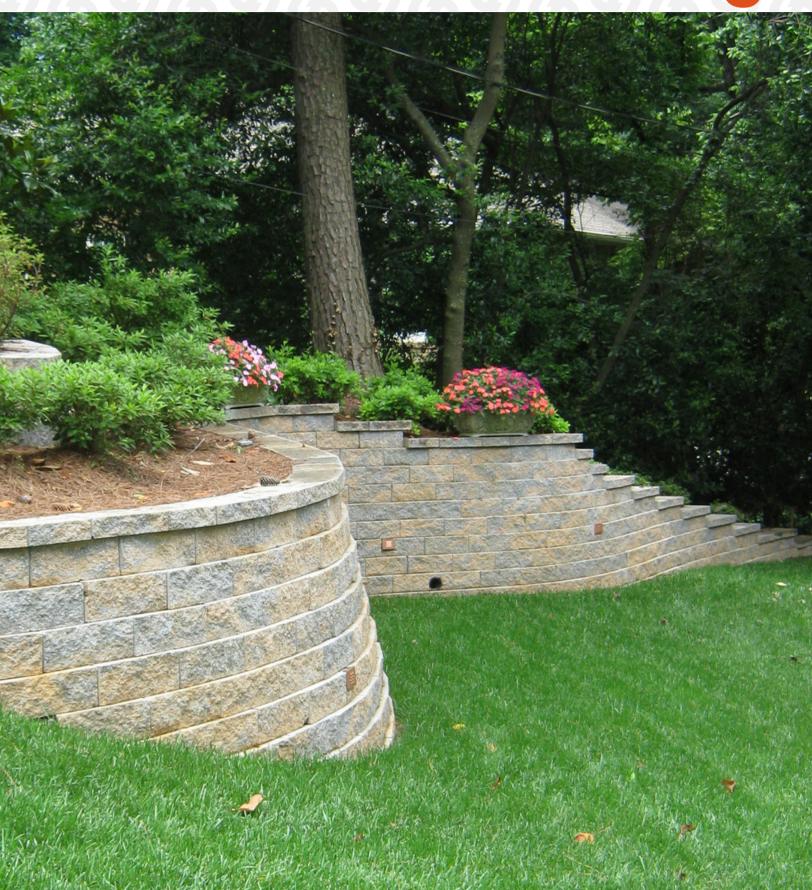

#### Retaining Walls

Be it load-bearing or decorative, GP offers a selection of Retaining Walls that promise longevity and value for your home!

With various wall options, GP is the one-stop shop for your Retaining Wall needs. From beautifully timeless Natural Stone Walls to incredibly sturdy block walls, our expert crew will ensure your home gets the care it deserves!

Fully Licensed and Insured, GP will ensure the longevity of your wall and safety of your home for years and years to come!

"Our deteriorated railroad tie retaining wall was replaced by GP Hardscape. The guys worked very hard, were courteous, and meticulous. We are so pleased with our new wall. They did a wonderful job of cleaning up after the work was done."